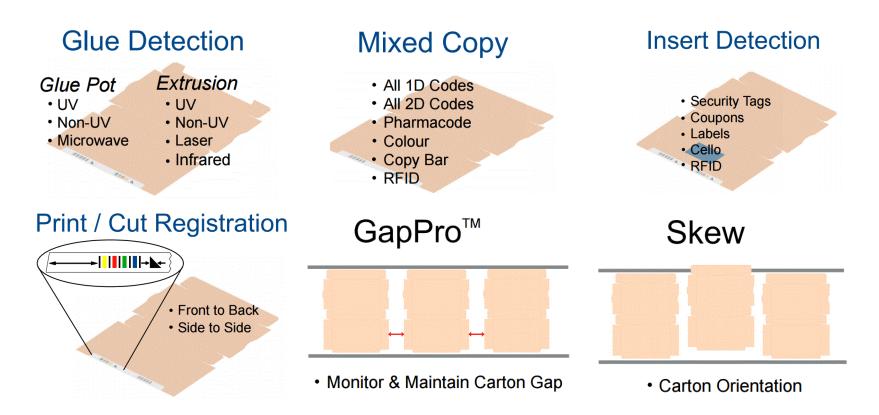

Case Sealer Palletizing Stratch Wrapping Conveying system









Case Sealing/Taping Machine



Case Erecting Machine Stretch Wrapping Machine















OR-T 250



OR4500.13



ORS 1100

ORV 40 P

ORV-41P 32MM

ORS 1300



CR-26A



OR-T 120





OR-T 400



OR-T 300





OR-T 50



ORS1300.19



ORZ 3410









ORZ 3200





OR-T 100

CH-48 .75 Inch x .031 Inch HT

ORZ 3400









CM14







### Loading and Unloading Systems







# **REA** JET



Track & Trace Solutions for the Pharmaceuticals



printing on porous cement blocks



coding of foam blocks



coding of foam blocks



Marking of Wooden Beams



Printing on food cans



Printing on Cartons



PharmaScan Mobile Apps



Flexible Printing on Aluminium Plates





#### Quality assurance solutions for the following



# Our Social Responsibility

- We have a strong social responsibility towards the betterment of our society by providing free education up to grade 5 and Follow details here: vocational training.



Go Green-- by selling products that are efficient in energy consumption and are good to the environment



## Ultratec International

## Our long term Customers