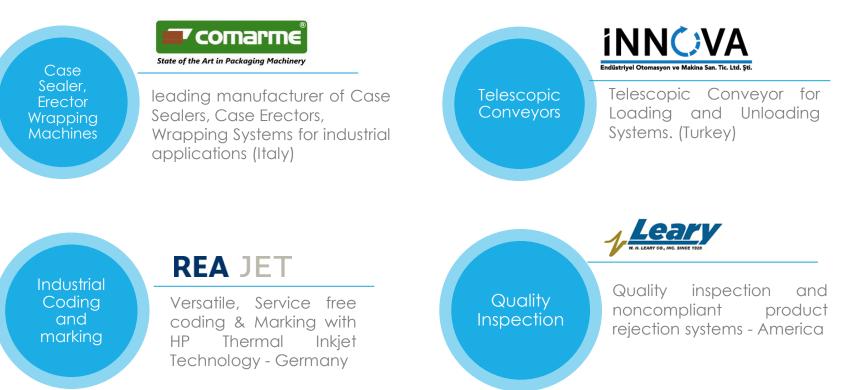

#### "End of Line Complete System"

- Hotmelt Gluing Solution (Robatech Switzerland)
- Metal detectors, X-Rays, checkweighers (Minebea Intec Germany)
- Robotic Systems for carton Filling, pelletizing and depalletizing (Optimak-Turkey)
- Pallet Magazine (Optimak-Turkey)
- Stretch wrapping (Optimak Turkey / Comarme Italy )
- Strapping System (Mosca Germany)
- Conveying system (Optimak Turkey)
- Secondary Packaging (pack small product's boxes in cartons) (Optimak Turkey)
- Case sealing/Taping machines (Comarme Italy )
- Loading & Unloading (Innova Turkey)
  - for being a reliable, long-term partner to our CUSTOMERS
  - for the quality and value of our products and the reliability of our commitments.

We are an expert company in End-Of-Line Solutions such as

Case Erectors Robotic Systems Secondary Packaging Case Sealer Palletizing Stratch Wrapping Conveying system

Case Sealing/Taping Machine

Case Erecting Machine Stretch Wrapping Machine

### Loading and Unloading Systems

# **REA** JET

Track & Trace Solutions for the Pharmaceuticals

printing on porous cement blocks

coding of foam blocks

coding of foam blocks

Marking of Wooden Beams

Printing on food cans

Printing on Cartons

#### Quality assurance solutions for the following