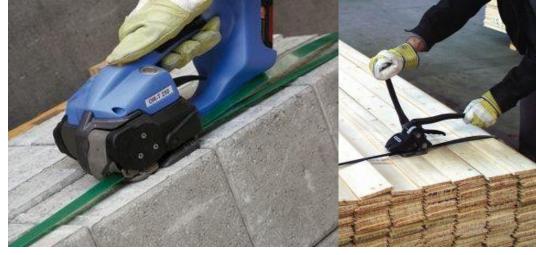

# **REA** JET

Track & Trace Solutions for the Pharmaceuticals

printing on porous cement blocks

coding of foam blocks

coding of foam blocks

Marking of Wooden Beams

Printing on food cans

Printing on Cartons