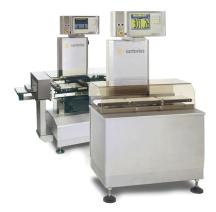

### Minebea intec The true measure

Checkweigher WM

Premium Checkweigher EWK 3000

Premium Metal Detector Vistus