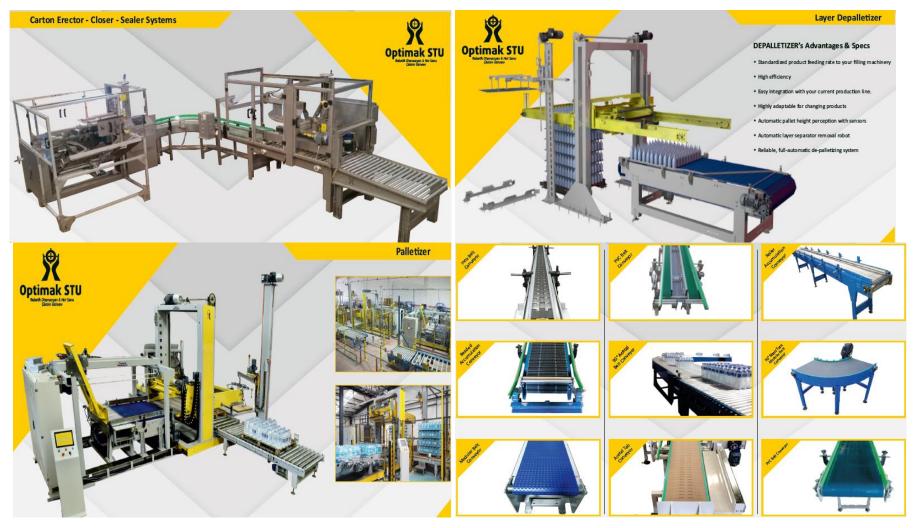

#### "End of Line Complete System"

- Hotmelt Gluing Solution (Robatech Switzerland)
- Metal detectors, X-Rays, checkweighers (Minebea Intec Germany)
- Robotic Systems for carton Filling, pelletizing and depalletizing (Optimak-Turkey)
- Pallet Magazine (Optimak-Turkey)
- Stretch wrapping (Optimak Turkey / Comarme Italy )
- Strapping System (Mosca Germany)
- Conveying system (Optimak Turkey)
- Secondary Packaging (pack small product's boxes in cartons) (Optimak Turkey)
- Case sealing/Taping machines (Comarme Italy )
- Loading & Unloading (Innova Turkey)
  - for being a reliable, long-term partner to our CUSTOMERS
  - for the quality and value of our products and the reliability of our commitments.

SOCO

SYSTEM

End of Line Complete System Optimak has complete solutions for End of Line Systems such as: Case Erectors, Robotic Systems Secondary Packaging Case Sealer Palletizing Stratch Wrapping Conveying system (Turkey)

We are an expert company in End-Of-Line Solutions such as

Case Erectors Robotic Systems Secondary Packaging Case Sealer Palletizing Stratch Wrapping Conveying system

Case Sealing/Taping Machine

Case Erecting Machine Stretch Wrapping Machine